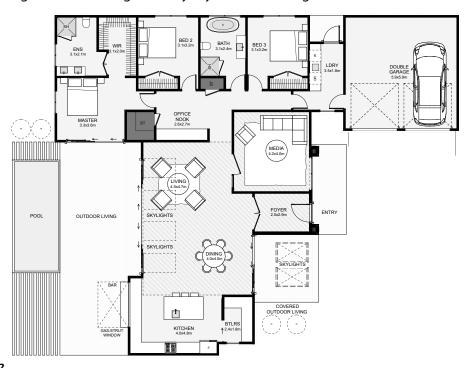

A classy modern home with a timeless accent will draw you into this architectural family home. From entering the foyer, a glimpse through the double glass doors frames a portion of the interior, with the outdoor living and pool as a backdrop that'll make you want to explore further. Features include a large office nook, a butler's pantry, two outdoor living spaces, an outdoor bar, dual living inside and a large laundry. If you want an elegant home that's not too large, this is the one!

Floor Area: 218m<sup>2</sup>

18.0m

Contact us:

**9** 021 025 82299

E: andy@whitechurchconstruction.co.nz www.whitechurchconstruction.co.nz