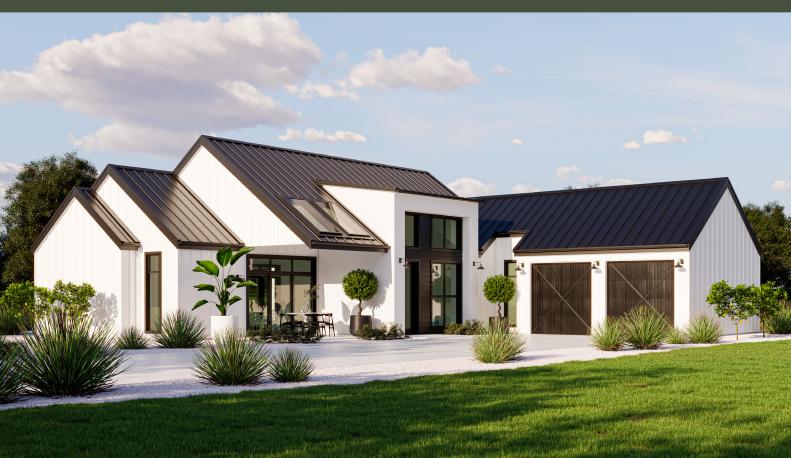

A classy modern home with a timeless accent will draw you into this architectural family home. From entering the foyer, a glimpse through the double glass doors frames a portion of the interior, with the outdoor living and pool as a backdrop that'll make you want to explore further. Features include a large office nook, a butler's pantry, two outdoor living spaces, an outdoor bar, dual living inside and a large laundry. If you want an elegant home that's not too large, this is the one!